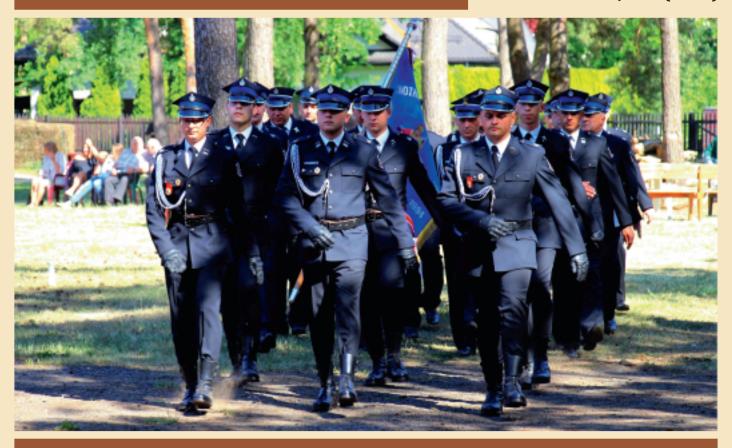

## ODBYŁY SIĘ UROCZYSTOŚCI 60. LECIA OCHOTNICZEJ STRAŻY POŻARNEJ W LASKACH

Mszą Świętą o godz. 13.00 w sobotę, 12 maja 2018 roku rozpoczęły się uroczystości związane z obchodami 60. lecia utworzenia Ochotniczej Straży Pożarnej w Laskach. Mszy Świętej przewodniczył Proboszcz Parafii pw. Matki Bożej Królowej Meksyku ks. Grzegorz Jankowski.

dali i wyróżnień, przybliżenia historii powstania i działalności stowarzyszenia, odczytania listów gratulacyjnych, życzeń, podziękowań i wręczenia "bojowych" prezentów.

W obchodach uczestniczyli: mieszkańcy Lasek i gminy Izabelin, Prezes Oddziału Powiatowego ZOSP RP **dh Andrzej Wasilewski,** Komendant Powiatowy PSP **st. bryg. Zbigniew Rafalski,** władze samorządowe szczebla powia-

towego (Starosta Jan Żychliński) i gminnego (Wójt Witold Malarowski i Z-ca Wójta Ryszard Haczek), Dyrektor Kampinoskiego Parku Narodowego Mirosław Markowski, Prezes Towarzystwa Opieki nas Ociemniałymi w Laskach Paweł Kacprzyk, Dyrektor Ośrodka Szkolno-Wychowawczego w Laskach Elżbieta Szczepkowska oraz poczty sztandarowe i przedstawiciele Ochotniczych Straży Pożarnych z: Izabelina, Starych Babic, Borzęcina Dużego, Zaborowa, Leszna, Łomianek i Gdańska-Sobieszewa.

I tak jak na tego rodzaju uroczystościach była, nie zabrakło podniesienia flagi państwowej i odegrania hymnu narodowego, wręczenia odznaczeń, me-

Uroczystości uświetniła obecność i gra Orkiestry Dętej z OSP Kaski, konferansjerem był Andrzej Frajndt (założyciel i lider zespołu Partita) a Dowódcą Uroczystości był Prezes Zarządu Oddziału Gminnego ZOSP R.P. płk. poż. w spocz. Edward Gierski. Po zakończeniu części oficjalnej Prezes OSP Laski dh Włodzimierz Domański zaprosił wszystkich na poczęstunek.