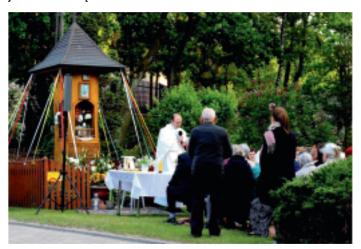

#### MSZA POLOWA W IZABELINIE B

Tradycją lipkowskiej wspólnoty parafialnej jest, że w maju przy krzyżach i kapliczkach odprawiane są wspólnie z kapłanem Nabożeństwa Majowe i Msze Święte.

Jedną z miejscowości w Parafii Lipków jest Izabelin B. Tam też w sobotę 19 maja 2018 r. o godz. 19.00 Wikariusz, ks. Łukasz Wawro w obecności około 30 Mieszkańców, przy figurce zlokalizowanej nieopodal skrzyżowania ulic: Sienkiewicza i Lubomirskiego, odprawił polową Mszę Świętą, po czym wspólnie odśpiewano Litanię do Matki Bożej.

Mieszkańcy Hornówka modlili się przy kapliczce przy ul. ks. Kurowskiego w środę, 23 maja br.

Nadmienimy, że w miesiącu maju w Parafii Lipków miały miejsce także uroczystości związane **z I Komunią Świętą i Bierzmowaniem.** 