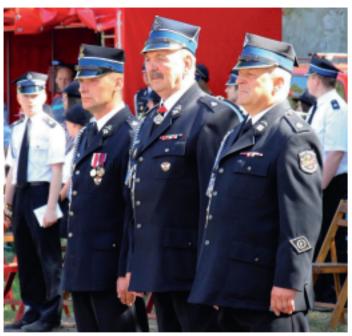

dali i wyróżnień, przybliżenia historii powstania i działalności stowarzyszenia, odczytania listów gratulacyjnych, życzeń, podziękowań i wręczenia "bojowych" prezentów.

W obchodach uczestniczyli: mieszkańcy Lasek i gminy Izabelin, Prezes Oddziału Powiatowego ZOSP RP **dh Andrzej Wasilewski,** Komendant Powiatowy PSP **st. bryg. Zbigniew Rafalski,** władze samorządowe szczebla powia-

towego (Starosta Jan Żychliński) i gminnego (Wójt Witold Malarowski i Z-ca Wójta Ryszard Haczek), Dyrektor Kampinoskiego Parku Narodowego Mirosław Markowski, Prezes Towarzystwa Opieki nas Ociemniałymi w Laskach Paweł Kacprzyk, Dyrektor Ośrodka Szkolno-Wychowawczego w Laskach Elżbieta Szczepkowska oraz poczty sztandarowe i przedstawiciele Ochotniczych Straży Pożarnych z: Izabelina, Starych Babic, Borzęcina Dużego, Zaborowa, Leszna, Łomianek i Gdańska-Sobieszewa.