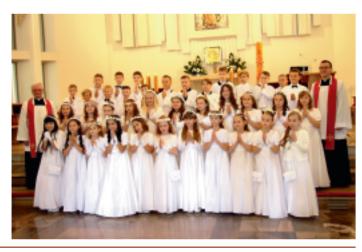

## I KOMUNIA ŚWIĘTA W LASKACH

20 maja 2018 roku o godz. 10.30 prawie 40 dzieci ze wspólnoty parafialnej w Laskach przystąpiło do Pierwszej Komunii świętej. Mszy świętej przewodniczył Proboszcz ks. Grzegorz Jankowski.

Podobna do tej, uroczystość I Komunii Świętej w Izabelinie odbędzie się w niedzielę (27 maja br.).

Michał Starnowski