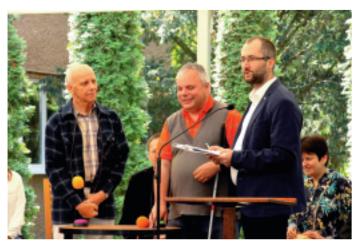

## ODBYŁY SIĘ UROCZYSTOŚCI 60. LECIA OCHOTNICZEJ STRAŻY POŻARNEJ W LASKACH

Mszą Świętą o godz. 13.00 w sobotę, 12 maja 2018 roku rozpoczęły się uroczystości związane z obchodami 60. lecia utworzenia Ochotniczej Straży Pożarnej w Laskach. Mszy Świętej przewodniczył Proboszcz Parafii pw. Matki Bożej Królowej Meksyku ks. Grzegorz Jankowski.

I tak jak na tego rodzaju uroczystościach była, nie zabrakło podniesienia flagi państwowej i odegrania hymnu narodowego, wręczenia odznaczeń, me-

Uroczystości uświetniła obecność i gra Orkiestry Dętej z OSP Kaski, konferansjerem był Andrzej Frajndt (założyciel i lider zespołu Partita) a Dowódcą Uroczystości był Prezes Zarządu Oddziału Gminnego ZOSP R.P. płk. poż. w spocz. Edward Gierski. Po zakończeniu części oficjalnej Prezes OSP Laski dh Włodzimierz Domański zaprosił wszystkich na poczęstunek.

Michał Starnowski, zdjęcia na: www.izabelin24.pl oraz na facebook.com/izabelin24 i twitter.com/izabelin24

OGŁOSZENIA I AUTOPROMOCJA