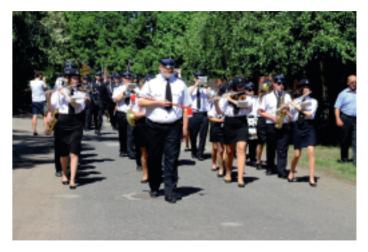

## ODBYŁY SIĘ UROCZYSTOŚCI 60. LECIA OCHOTNICZEJ STRAŻY POŻARNEJ W LASKACH

Mszą Świętą o godz. 13.00 w sobotę, 12 maja 2018 roku rozpoczęły się uroczystości związane z obchodami 60. lecia utworzenia Ochotniczej Straży Pożarnej w Laskach. Mszy Świętej przewodniczył Proboszcz Parafii pw. Matki Bożej Królowej Meksyku ks. Grzegorz Jankowski.

I tak jak na tego rodzaju uroczystościach była, nie zabrakło podniesienia flagi państwowej i odegrania hymnu narodowego, wręczenia odznaczeń, me-

Uroczystości uświetniła obecność i gra Orkiestry Dętej z OSP Kaski, konferansjerem był Andrzej Frajndt (założyciel i lider zespołu Partita) a Dowódcą Uroczystości był Prezes Zarządu Oddziału Gminnego ZOSP R.P. płk. poż. w spocz. Edward Gierski. Po zakończeniu części oficjalnej Prezes OSP Laski dh Włodzimierz Domański zaprosił wszystkich na poczęstunek.