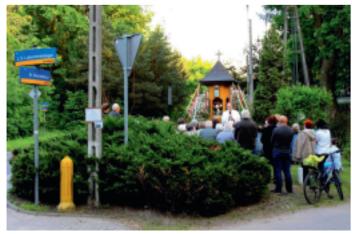

#### MSZA POLOWA W IZABELINIE B

Tradycją lipkowskiej wspólnoty parafialnej jest, że w maju przy krzyżach i kapliczkach odprawiane są wspólnie z kapłanem Nabożeństwa Majowe i Msze Święte.

Jedną z miejscowości w Parafii Lipków jest Izabelin B. Tam też w sobotę 19 maja 2018 r. o godz. 19.00 Wikariusz, ks. Łukasz Wawro w obecności około 30 Mieszkańców, przy figurce zlokalizowanej nieopodal skrzyżowania ulic: Sienkiewicza i Lubomirskiego, odprawił polową Mszę Świętą, po czym wspólnie odśpiewano Litanię do Matki Bożej.

Mieszkańcy Hornówka modlili się przy kapliczce przy ul. ks. Kurowskiego w środę, 23 maja br.

Nadmienimy, że w miesiącu maju w Parafii Lipków miały miejsce także uroczystości związane **z I Komunią Świętą i Bierzmowaniem.** 