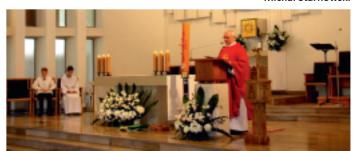

#### MSZA POLOWA W IZABELINIE B

Tradycją lipkowskiej wspólnoty parafialnej jest, że w maju przy krzyżach i kapliczkach odprawiane są wspólnie z kapłanem Nabożeństwa Majowe i Msze Święte.

Jedną z miejscowości w Parafii Lipków jest Izabelin B. Tam też w sobotę 19 maja 2018 r. o godz. 19.00 Wikariusz, ks. Łukasz Wawro w obecności około 30 Mieszkańców, przy figurce zlokalizowanej nieopodal skrzyżowania ulic: Sienkiewicza i Lubomirskiego, odprawił polową Mszę Świętą, po czym wspólnie odśpiewano Litanię do Matki Bożej.

Mieszkańcy Hornówka modlili się przy kapliczce przy ul. ks. Kurowskiego w środę, 23 maja br.

Nadmienimy, że w miesiącu maju w Parafii Lipków miały miejsce także uroczystości związane **z I Komunią Świętą i Bierzmowaniem.** 