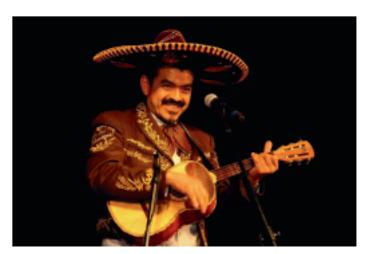

## WIECZÓR MEKSYKAŃSKI W CK IZABELIN

Wieczorem, 19 maja 2018 roku w CKI Izabelin odbyło się spotkanie z podróżnikiem Ryszardem Sobolewskim, który opowiedział zebranym o swoich podróżach do Meksyku.

Opowieści o kraju z Ameryki Północnej w połączeniu z prezentacją multimedialną oraz wystawą zdjęć stworzyły ciekawy obraz kraju Azteków. Na deser w barwnych strojach wystąpił zespół Los Amigos.

Meksykańskie piosenki zabrzmią w Izabelinie jeszcze raz, a będzie to 3 czerwca br. podczas Pikniku Rodzinnego na parkingu przy CKI.

Oprócz strawy duchowej **zebrani mogli także skosztować** potraw kuchni meksykańskiej oraz napić się aromatycznej kawy.