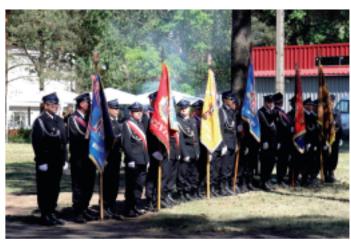

towego (Starosta Jan Żychliński) i gminnego (Wójt Witold Malarowski i Z-ca Wójta Ryszard Haczek), Dyrektor Kampinoskiego Parku Narodowego Mirosław Markowski, Prezes Towarzystwa Opieki nas Ociemniałymi w Laskach Paweł Kacprzyk, Dyrektor Ośrodka Szkolno-Wychowawczego w Laskach Elżbieta Szczepkowska oraz poczty sztandarowe i przedstawiciele Ochotniczych Straży Pożarnych z: Izabelina, Starych Babic, Borzęcina Dużego, Zaborowa, Leszna, Łomianek i Gdańska-Sobieszewa.