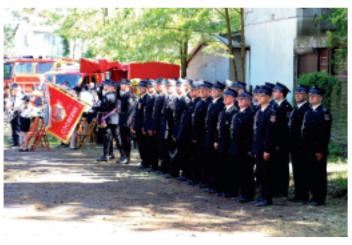

## ODBYŁY SIĘ UROCZYSTOŚCI 60. LECIA OCHOTNICZEJ STRAŻY POŻARNEJ W LASKACH

Mszą Świętą o godz. 13.00 w sobotę, 12 maja 2018 roku rozpoczęły się uroczystości związane z obchodami 60. lecia utworzenia Ochotniczej Straży Pożarnej w Laskach. Mszy Świętej przewodniczył Proboszcz Parafii pw. Matki Bożej Królowej Meksyku ks. Grzegorz Jankowski.

dali i wyróżnień, przybliżenia historii powstania i działalności stowarzyszenia, odczytania listów gratulacyjnych, życzeń, podziękowań i wręczenia "bojowych" prezentów.

W obchodach uczestniczyli: mieszkańcy Lasek i gminy Izabelin, Prezes Oddziału Powiatowego ZOSP RP **dh Andrzej Wasilewski,** Komendant Powiatowy PSP **st. bryg. Zbigniew Rafalski,** władze samorządowe szczebla powia-

towego (Starosta Jan Żychliński) i gminnego (Wójt Witold Malarowski i Z-ca Wójta Ryszard Haczek), Dyrektor Kampinoskiego Parku Narodowego Mirosław Markowski, Prezes Towarzystwa Opieki nas Ociemniałymi w Laskach Paweł Kacprzyk, Dyrektor Ośrodka Szkolno-Wychowawczego w Laskach Elżbieta Szczepkowska oraz poczty sztandarowe i przedstawiciele Ochotniczych Straży Pożarnych z: Izabelina, Starych Babic, Borzęcina Dużego, Zaborowa, Leszna, Łomianek i Gdańska-Sobieszewa.